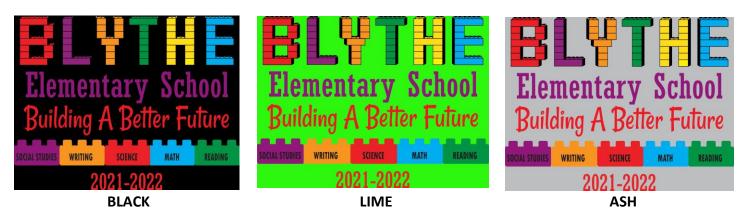

## **Support our Blythe Elementary PTO Because We Support Your Kids!**

3 Colors to choose from: BLACK, LIME and ASH See school web page for a better look at the colors

| NAME_ | TEACHER |
|-------|---------|
|       |         |